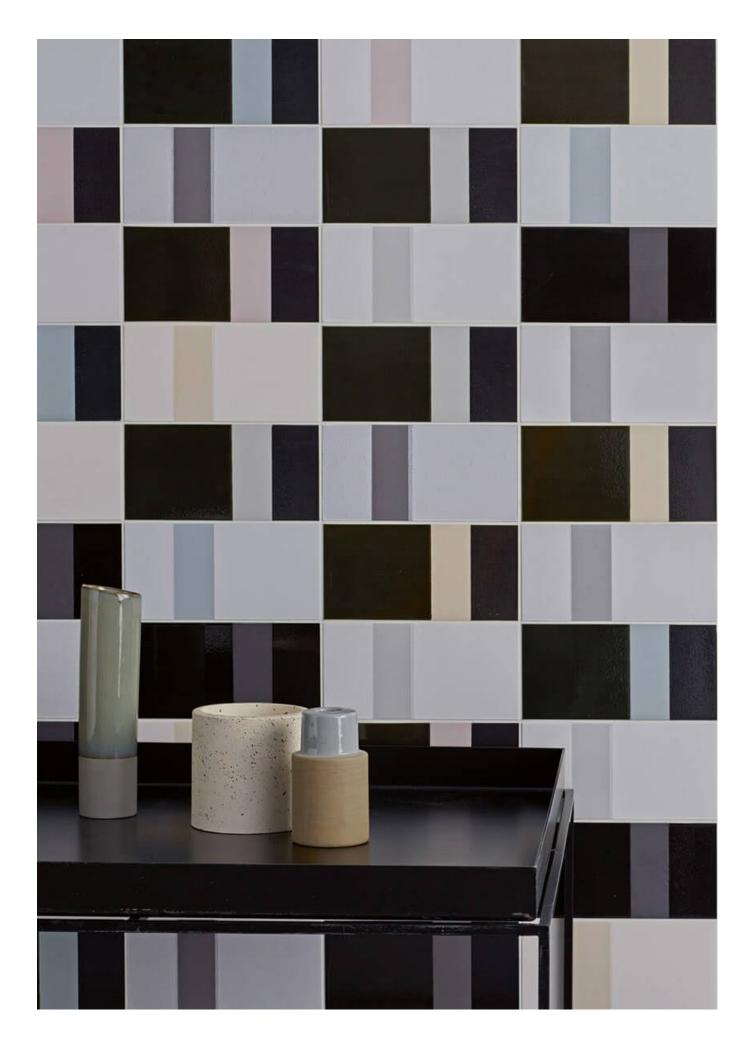

#### BLACK AND WHITE

Chalk

grout: calce 01

Iron

grout: nero 06

Dusk

grout: calce 01

Grey Chroma

grout: cenere 62

Black Chroma

grout: nero 06

#### General information

| collection                       | Diarama                                                                                                                                                                                                                                                                                                                                                                                                                                                                             |
|----------------------------------|-------------------------------------------------------------------------------------------------------------------------------------------------------------------------------------------------------------------------------------------------------------------------------------------------------------------------------------------------------------------------------------------------------------------------------------------------------------------------------------|
| design                           | Hella Jongerius, 2018                                                                                                                                                                                                                                                                                                                                                                                                                                                               |
| production                       | Industrial                                                                                                                                                                                                                                                                                                                                                                                                                                                                          |
| material                         | Glazed homogeneous porcelain stoneware                                                                                                                                                                                                                                                                                                                                                                                                                                              |
| thickness                        | 9 mm                                                                                                                                                                                                                                                                                                                                                                                                                                                                                |
| sizes                            | 9,4·18,7 cm (345/64"·723/64")                                                                                                                                                                                                                                                                                                                                                                                                                                                       |
| specification                    | <ul> <li>7 matt color base</li> <li>2 main color: Chalk and Iron</li> <li>4 color families: Ash, Sky, Maize, Blush all in light and dark version</li> <li>3 mix: Dusk (Chalk+Iron), Grey Chroma and Black Chroma (9 different colors on the same base)</li> <li>Glazed stripes on a unglazed surface applied with high-thickness serigraphic printing technology</li> <li>Color nuances deliberately shaded through the interaction between the base color and the glaze</li> </ul> |
| patent                           | Registered design n° 006336608-0001/0037 – date of registration: 26/03/2019                                                                                                                                                                                                                                                                                                                                                                                                         |
| category                         | UNI EN 14411 App G (BIA group) GL                                                                                                                                                                                                                                                                                                                                                                                                                                                   |
| 9,4·18,7 cm<br>(345/64"·723/64") |                                                                                                                                                                                                                                                                                                                                                                                                                                                                                     |