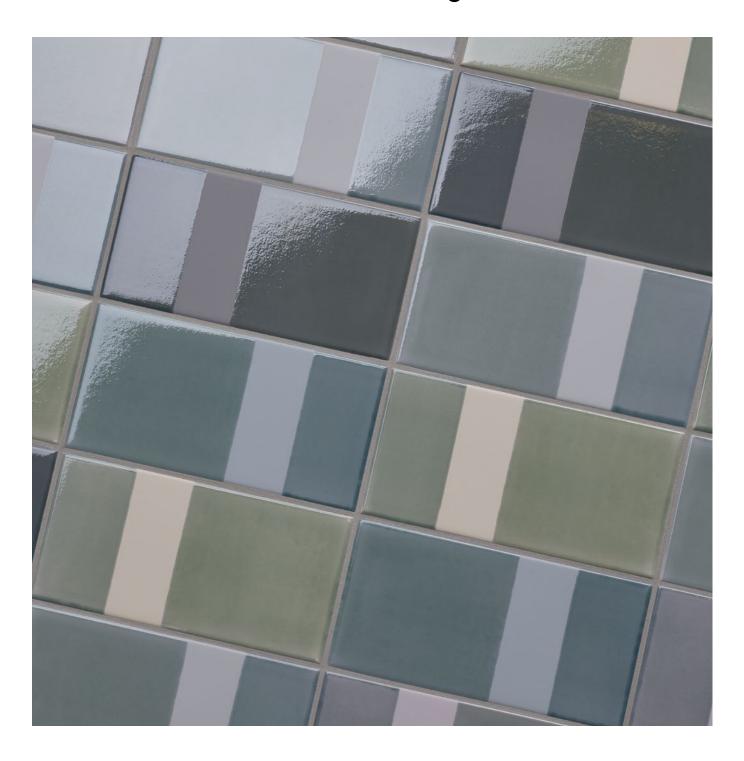

#### **COLORS**

Ash Light

grout: Kerakoll Lissoni 6

Ash Dark

grout: cenere 62

Sky Light

grout: Kerakoll Lissoni 6

Sky Dark

grout: cenere 62

Maize Light

grout: Kerakoll Lissoni 6

Maize Dark

grout: cenere 62

Blush Light

grout: Kerakoll Lissoni 6

Blush Dark

grout: cenere 62

#### General information

| collection                       | Diarama                                                                                                                                                                                                                                                                                                                                                                                                                                                                             |
|----------------------------------|-------------------------------------------------------------------------------------------------------------------------------------------------------------------------------------------------------------------------------------------------------------------------------------------------------------------------------------------------------------------------------------------------------------------------------------------------------------------------------------|
| design                           | Hella Jongerius, 2018                                                                                                                                                                                                                                                                                                                                                                                                                                                               |
| production                       | Industrial                                                                                                                                                                                                                                                                                                                                                                                                                                                                          |
| material                         | Glazed homogeneous porcelain stoneware                                                                                                                                                                                                                                                                                                                                                                                                                                              |
| thickness                        | 9 mm                                                                                                                                                                                                                                                                                                                                                                                                                                                                                |
| sizes                            | 9,4·18,7 cm (345/64"·723/64")                                                                                                                                                                                                                                                                                                                                                                                                                                                       |
| specification                    | <ul> <li>7 matt color base</li> <li>2 main color: Chalk and Iron</li> <li>4 color families: Ash, Sky, Maize, Blush all in light and dark version</li> <li>3 mix: Dusk (Chalk+Iron), Grey Chroma and Black Chroma (9 different colors on the same base)</li> <li>Glazed stripes on a unglazed surface applied with high-thickness serigraphic printing technology</li> <li>Color nuances deliberately shaded through the interaction between the base color and the glaze</li> </ul> |
| patent                           | Registered design n° 006336608-0001/0037 – date of registration: 26/03/2019                                                                                                                                                                                                                                                                                                                                                                                                         |
| category                         | UNI EN 14411 App G (BIA group) GL                                                                                                                                                                                                                                                                                                                                                                                                                                                   |
| 9,4·18,7 cm<br>(345/64"·723/64") |                                                                                                                                                                                                                                                                                                                                                                                                                                                                                     |