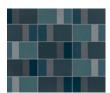

#### BLACK AND WHITE

Chalk

grout: calce 01

Iron

grout: nero 06

Dusk

grout: calce 01

Grey Chroma

grout: cenere 62

Black Chroma

grout: nero 06