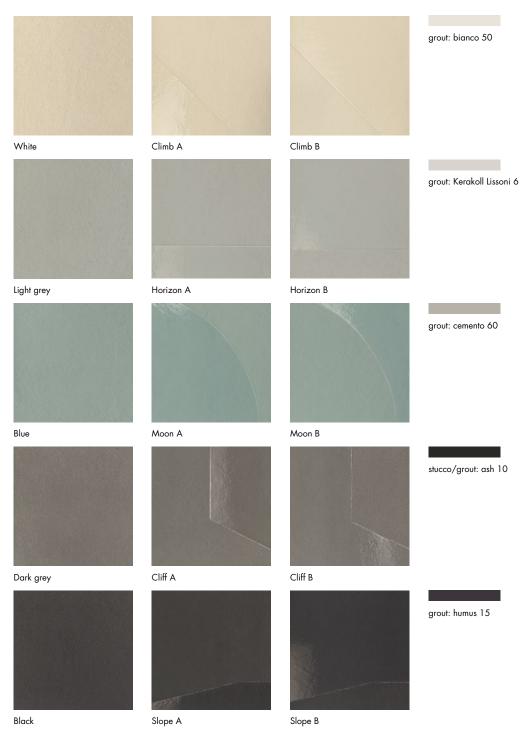

#### General information

| collection    | Numi                                                                                                                                                                                                                                                                                                                                                                                                                                                                                                                                                                                                                                                                                                                                                                                                                                                                                                                                                                                                                      |
|---------------|---------------------------------------------------------------------------------------------------------------------------------------------------------------------------------------------------------------------------------------------------------------------------------------------------------------------------------------------------------------------------------------------------------------------------------------------------------------------------------------------------------------------------------------------------------------------------------------------------------------------------------------------------------------------------------------------------------------------------------------------------------------------------------------------------------------------------------------------------------------------------------------------------------------------------------------------------------------------------------------------------------------------------|
| design        | Konstantin Grcic, 2015                                                                                                                                                                                                                                                                                                                                                                                                                                                                                                                                                                                                                                                                                                                                                                                                                                                                                                                                                                                                    |
| production    | Industrial + Artisanal                                                                                                                                                                                                                                                                                                                                                                                                                                                                                                                                                                                                                                                                                                                                                                                                                                                                                                                                                                                                    |
| material      | NUMI A+B: glazed homogeneous porcelain stoneware<br>NUMINI: double charge gres porcelain<br>NUMI plain colour: unglazed porcelain stoneware                                                                                                                                                                                                                                                                                                                                                                                                                                                                                                                                                                                                                                                                                                                                                                                                                                                                               |
| features      | NUMI: squared and rectified slabs each one exactly the same as the others                                                                                                                                                                                                                                                                                                                                                                                                                                                                                                                                                                                                                                                                                                                                                                                                                                                                                                                                                 |
| thickness     | NUMI: 10 mm<br>NUMINI: 6 mm                                                                                                                                                                                                                                                                                                                                                                                                                                                                                                                                                                                                                                                                                                                                                                                                                                                                                                                                                                                               |
| nominal sizes | NUMI: 60-60 cm (24"·24")<br>NUMI: 30-30 cm (12"·12")<br>NUMINI: 5-5 cm su rete 31,6-31,6 cm (2"·2" on net 12"·12")                                                                                                                                                                                                                                                                                                                                                                                                                                                                                                                                                                                                                                                                                                                                                                                                                                                                                                        |
| specification | NUMI:<br>- 5 base colors: White, Light Grey, Blue, Dark Grey, Black<br>- 5 graphic pattern in version /A and /B version (positive and negative), one for each color<br>- Solid base color: Full color body from extra white raw body to enhance the brightness of the color.<br>The patterns are obtained by an high weight application of extra transparent granular frit.<br>This application is used in artisanal process but in Numi it has been transformed into an industrial application.<br>NUMINI:<br>The collection is:<br>- 4 base color Climb, Moon, Cliff, Peak, matching the base colors of Numi<br>- 4 texture, one for each colors, matching the pattern of Numi<br>With Numini, the shape idea of Numi, obtained with glossy glaze, is here obtained by pressed texture. Made of double charge porcelain<br>stoneware, each piece is installed on 31,6x31,6 cm sheets. The chromatic range results to be deep and intense, thanks to the matt surface<br>which gives a natural character to the product. |
| awards        | Edida 2016                                                                                                                                                                                                                                                                                                                                                                                                                                                                                                                                                                                                                                                                                                                                                                                                                                                                                                                                                                                                                |
| patents       | Registered design n° 002889055-0001/0018 – date of registration: 03/12/2015                                                                                                                                                                                                                                                                                                                                                                                                                                                                                                                                                                                                                                                                                                                                                                                                                                                                                                                                               |
| category      | UNI EN 14411 App G (BIA group) UGL-GL                                                                                                                                                                                                                                                                                                                                                                                                                                                                                                                                                                                                                                                                                                                                                                                                                                                                                                                                                                                     |
|               |                                                                                                                                                                                                                                                                                                                                                                                                                                                                                                                                                                                                                                                                                                                                                                                                                                                                                                                                                                                                                           |
|               | 2-30 cm 5-5 cm su rete 31,6-31,6 cm<br>"-12" 2"-2" on net 12"-12"                                                                                                                                                                                                                                                                                                                                                                                                                                                                                                                                                                                                                                                                                                                                                                                                                                                                                                                                                         |